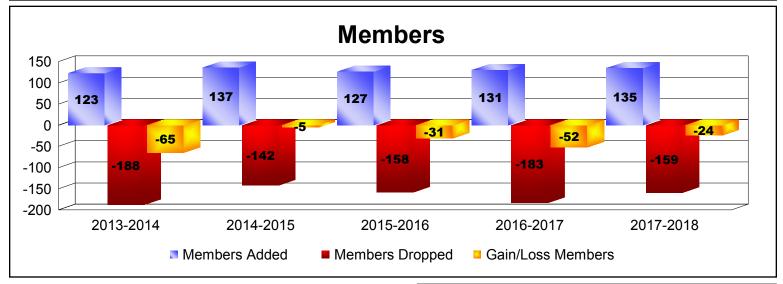

## **District 10**

| Year      | New<br>Clubs | Dropped<br>Clubs | Gain/<br>Loss<br>Clubs | New<br>Members | Charter<br>Members | Reinstate<br>Members | Transfer<br>Members | Total<br>Member<br>Added | Total<br>Members<br>Dropped | Gain/<br>Loss<br>Members |
|-----------|--------------|------------------|------------------------|----------------|--------------------|----------------------|---------------------|--------------------------|-----------------------------|--------------------------|
| 2013-2014 | 0            | -1               | -1                     | 111            | 0                  | 6                    | 6                   | 123                      | -188                        | -65                      |
| 2014-2015 | 0            | 0                | 0                      | 119            | 0                  | 11                   | 7                   | 137                      | -142                        | -5                       |
| 2015-2016 | 0            | -2               | -2                     | 120            | 0                  | 5                    | 2                   | 127                      | -158                        | -31                      |
| 2016-2017 | 0            | -2               | -2                     | 122            | 0                  | 6                    | 3                   | 131                      | -183                        | -52                      |
| 2017-2018 | 0            | 0                | 0                      | 125            | 3                  | 5                    | 2                   | 135                      | -159                        | -24                      |
| Average   | 0            | -1               | -1                     | 119            | 1                  | 7                    | 4                   | 131                      | -166                        | -35                      |