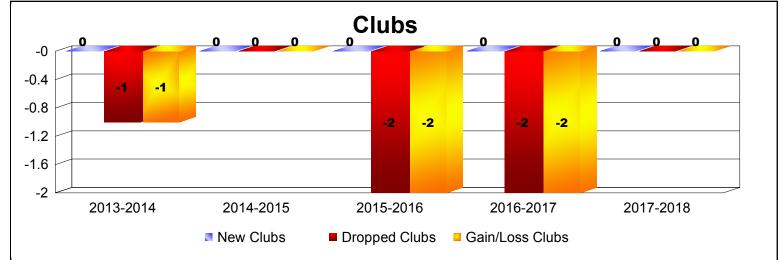

## **District 10**

| Year      | New<br>Clubs | Dropped<br>Clubs | Gain/<br>Loss<br>Clubs | New<br>Members | Charter<br>Members | Reinstate<br>Members | Transfer<br>Members | Total<br>Member<br>Added | Total<br>Members<br>Dropped | Gain/<br>Loss<br>Members |
|-----------|--------------|------------------|------------------------|----------------|--------------------|----------------------|---------------------|--------------------------|-----------------------------|--------------------------|
| 2013-2014 | 0            | -1               | -1                     | 111            | 0                  | 6                    | 6                   | 123                      | -188                        | -65                      |
| 2014-2015 | 0            | 0                | 0                      | 119            | 0                  | 11                   | 7                   | 137                      | -142                        | -5                       |
| 2015-2016 | 0            | -2               | -2                     | 120            | 0                  | 5                    | 2                   | 127                      | -158                        | -31                      |
| 2016-2017 | 0            | -2               | -2                     | 122            | 0                  | 6                    | 3                   | 131                      | -183                        | -52                      |
| 2017-2018 | 0            | 0                | 0                      | 125            | 3                  | 5                    | 2                   | 135                      | -159                        | -24                      |
| Average   | 0            | -1               | -1                     | 119            | 1                  | 7                    | 4                   | 131                      | -166                        | -35                      |